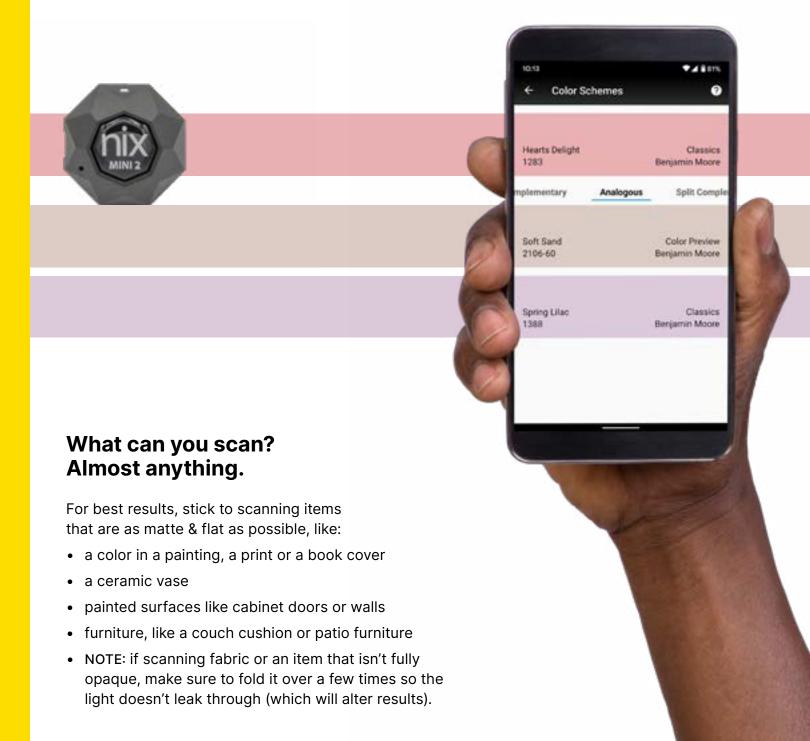

#### **Nix Digital**

- Ideal for graphic designers and creators
- Scan any surface to view RGB, CMYK, HEX, and CIELAB values on your smartphone or tablet.
- Once scanned, you can swipe between various color palettes such as monochromatic, complementary, triadic and more.
- Download on <u>Android</u> and <u>iOS</u>