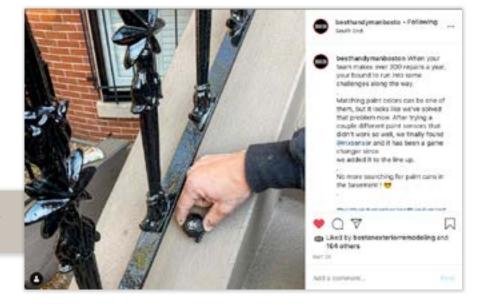

t area on an object, you can read the color on clothing, furniture, flooring or your favorite knick knack. Have a favorite team logo, flower, piece or art or furniture you really want to pull a color from?

These devices definitely get close enough to accomplish the look you're after. If you're going to give one of these matching systems a try, I'd recommend the Nix Mini

— Molly Price for CNET



## **The Nix Mini Audience**

- interior designers
- DIYers and homeowners looking to create their own unique space
- home decor enthusiasts and/or professionals
- pro painters and contractors
- retail stores (turning their paint store associates into color experts)
- architects
- graphic designers and creators (when paired with Nix Digital app)

Pro painters and contractors @besthandymanboston



### Key takeaways about your new Nix Mini 2.

- It's lightweight and fits in the palm of your hand.
- It's extremely durable and made to go with you on-the-job or in your bag.
- No moving parts. Just one solid, portable device.
- No wifi necessary. Once you have the app, you're good to go whenever and whenever.
- No calibration cards! Just download the app, scan your color and find your match.
- Match to up to five brands at one time.
- The Nix Mini 2 battery life is long lasting, and takes only three hours to fully charge with its micro USB charging cable that works with any standard charger.
- No more lugging around heavy fan decks! Both interior designers and contractors love the fact that they can share colors digitally with clients.
- The Nix Mini 2 blocks out all ambient light and