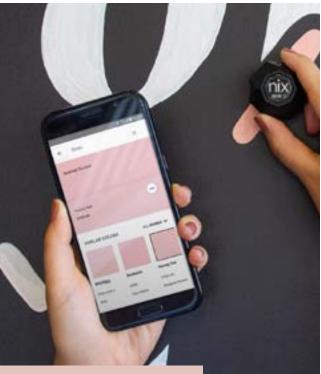

### Nix Mini 2

The Nix Mini 2 is your eye for color.

Simply scan any color to find its paint match from the world's leading paint companies (Benjamin Moore, Sherwin-Williams, Behr, Valspar, and more), explore similar colors, complementary shades and more! You can also pair with our free Nix Digital app to grab the digital color values.

#### **Nix Paints**

- Ideal for: DIYers, home decor enthusiasts, interior designers, pro painters.
- Houses the fan decks from the world's leading paint brands.
- Choose up to five brands that you want to match to, then scan a color to find an
- Excellent Match or Good Match.
- Browse similar colors, complementary colors and more.
- Save your colors in the app, or send them to your network (contractor, interior designer, clients, etc.).
- Download on Android and iOS