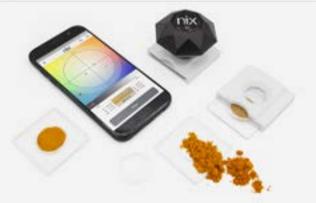

#### **Nix Digital**

- Ideal for graphic designers and creators
- Scan any surface to view RGB, CMYK, HEX, and CIELAB values on your smartphone or tablet.
- Once scanned, you can swipe between various color palettes such as monochromatic, complementary, triadic and more.
- Download on <u>Android</u> and <u>iOS</u>