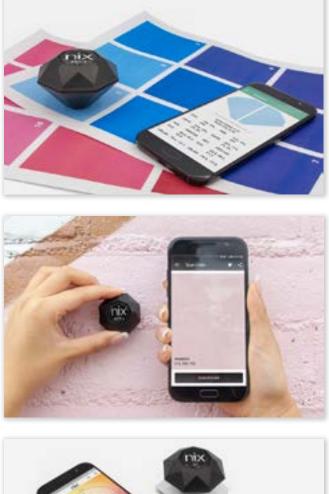

### Nix Mini 2

The Nix Mini 2 is your eye for color.

Simply scan any color to find its paint match from the world's leading paint companies (Benjamin Moore, Sherwin-Williams, Behr, Valspar, and more), explore similar colors, complementary shades and more! You can also pair with our free Nix Digital app to grab the digital color values.

### Key takeaways about your new Nix Mini 2.

- It's lightweight and fits in the palm of your hand.
- It's extremely durable and made to go with you on-the-job or in your bag.
- No moving parts. Just one solid, portable device.
- No wifi necessary. Once you have the app, you're good to go whenever and whenever.
- No calibration cards! Just download the app, scan your color and find your match.
- Match to up to five brands at one time.
- The Nix Mini 2 battery life is long lasting, and takes only three hours to fully charge with its micro USB charging cable that works with any standard charger.
- No more lugging around heavy fan decks! Both interior designers and contractors love the fact that they can share colors digitally with clients.
- The Nix Mini 2 blocks out all ambient light and provides its own light source, so you can perform an accurate reading, every time.
- No training required. Just start scanning.
- Purchase on NixSensor.com or Amazon; and we ship worldwide!