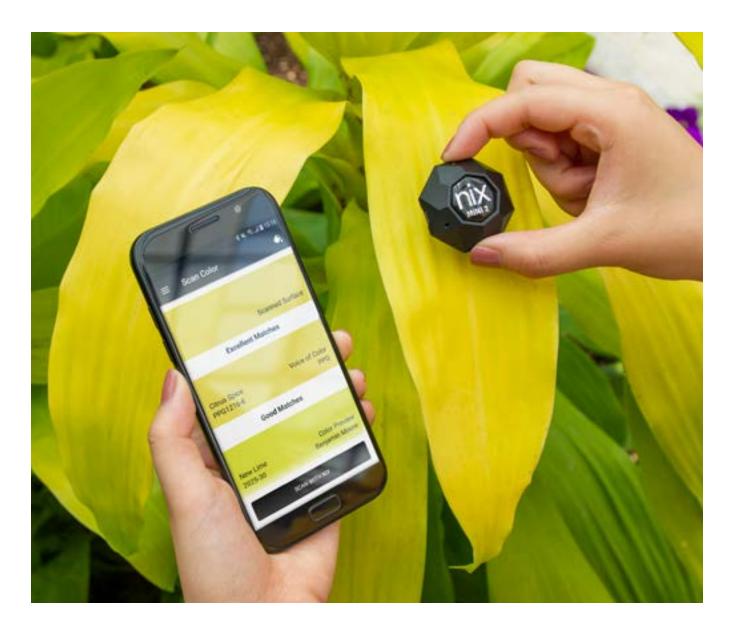

### Nix Mini 2

The Nix Mini 2 is your eye for color.

Simply scan any color to find its paint match from the world's leading paint companies (Benjamin Moore, Sherwin-Williams, Behr, Valspar, and more), explore similar colors, complementary shades and more! You can also pair with our free Nix Digital app to grab the digital color values.

### Nix Mini + Apps: What you need to know.

The Nix Mini 2 can be paired with three apps: Nix Paints, Paint with Chip\*, and Nix Digital. Apps can be downloaded for free from the App Store or Google Play.