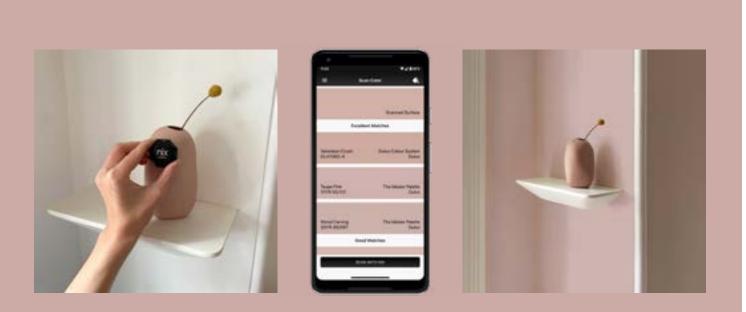

### Nix Mini 2

The Nix Mini 2 is your eye for color.

Simply scan any color to find its paint match from the world's leading paint companies (Benjamin Moore, Sherwin-Williams, Behr, Valspar, and more), explore similar colors, complementary shades and more! You can also pair with our free Nix Digital app to grab the digital color values.

#### **Nix Paints**

- Ideal for: DIYers, home decor enthusiasts, interior designers, pro painters.
- Houses the fan decks from the world's leading paint brands.
- Choose up to five brands that you want to match to, then scan a color to find an
- Excellent Match or Good Match.
- Browse similar colors, complementary colors and more.
- Save your colors in the app, or send them to your network (contractor, interior designer, clients, etc.).
- Download on Android and iOS