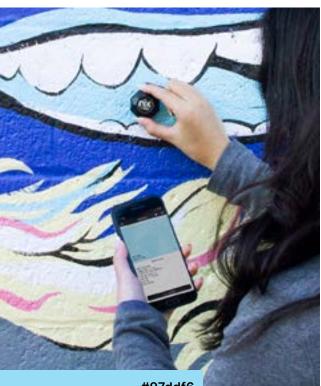

### Nix Mini 2

The Nix Mini 2 is your eye for color.

Simply scan any color to find its paint match from the world's leading paint companies (Benjamin Moore, Sherwin-Williams, Behr, Valspar, and more), explore similar colors, complementary shades and more! You can also pair with our free Nix Digital app to grab the digital color values.

#### **Nix Digital**

- Ideal for graphic designers and creators
- Scan any surface to view RGB, CMYK, HEX, and CIELAB values on your smartphone or tablet.
- Once scanned, you can swipe between various color palettes such as monochromatic, complementary, triadic and more.
- Download on <u>Android</u> and <u>iOS</u>