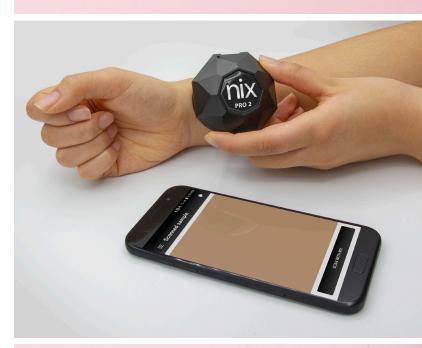

## How can Nix help improve customer experience?

The Nix Pro 2 captures the precise skin tone of a customer and automatically finds the best matching foundation, coverup, concealer, etc. from your makeup library. The Nix Pro 2 has the ability to measure 10,000s of individual shades, meaning your product offering could be endless.

## What makes the Nix the most accurate tool in the industry?

The Nix Pro 2 utilizes a medical-grade color sensor specially calibrated for the measurement of skin – **ALL skin**, **no matter your complexion**.

The Nix Pro 2 is extremely easy to use – we work hard to design **cutting-edge hardware** paired with **beautiful**, **user-friendly software**.

Countless hours of R&D went into our patented hygienic adapter. This adapter snaps onto the aperture of the Nix Pro 2 and does three things: